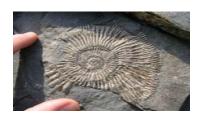

## **SCIENCE**

- Rocks, soils and fossils
- Human body

# **Creative Arts**

- Cave paintings
- Sketching fossils